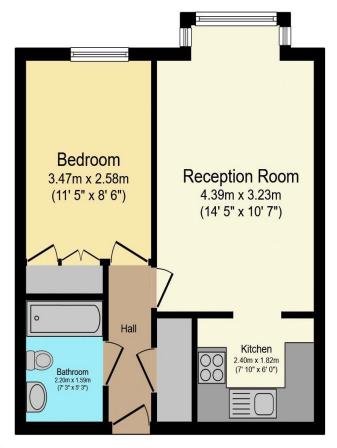

# Visit us at retirementhomesearch.co.uk

Total floor area 38.4 m² (414 sq.ft.) approx

This floor plan is for illustrative purposes only. It is not drawn to scale. Any measurements, floor areas (including any total floor area), openings and orientation are approximate. No details are guaranteed, they cannot be relied upon for any purpose and they do not form part of any agreement. No liability is taken for any error, omission or misstatement. A party must rely upon its own inspection(s). Powered by www.focalagent.com